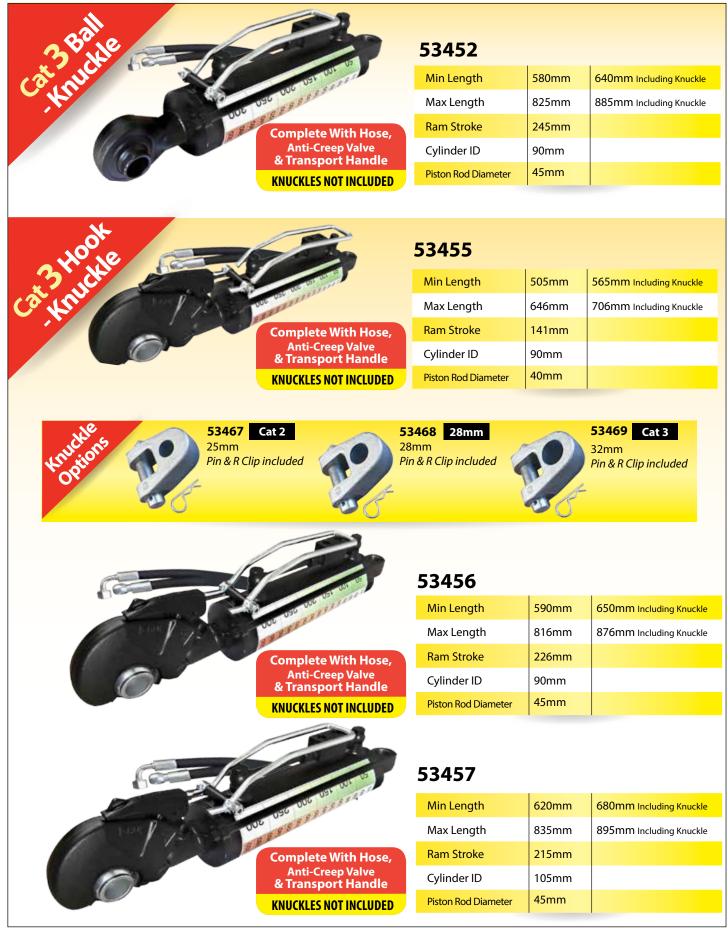

#### **Hydraulic Top Links**

| Ballal                                                                                                                                                                                                                                                                                                                                                                                                                                                                                                                                                                                                                                                                                                                                                                                                                                                                                                                                                                                                                                                                                                                                                                                                                                                                                                                                                                                                                                                                                                                                                                                                                                                                                                                                                                                                                                                                                                                                                                                                                                                                                                                         | 53458                    |                |                                    |                           |  |  |
|--------------------------------------------------------------------------------------------------------------------------------------------------------------------------------------------------------------------------------------------------------------------------------------------------------------------------------------------------------------------------------------------------------------------------------------------------------------------------------------------------------------------------------------------------------------------------------------------------------------------------------------------------------------------------------------------------------------------------------------------------------------------------------------------------------------------------------------------------------------------------------------------------------------------------------------------------------------------------------------------------------------------------------------------------------------------------------------------------------------------------------------------------------------------------------------------------------------------------------------------------------------------------------------------------------------------------------------------------------------------------------------------------------------------------------------------------------------------------------------------------------------------------------------------------------------------------------------------------------------------------------------------------------------------------------------------------------------------------------------------------------------------------------------------------------------------------------------------------------------------------------------------------------------------------------------------------------------------------------------------------------------------------------------------------------------------------------------------------------------------------------|--------------------------|----------------|------------------------------------|---------------------------|--|--|
| CO &                                                                                                                                                                                                                                                                                                                                                                                                                                                                                                                                                                                                                                                                                                                                                                                                                                                                                                                                                                                                                                                                                                                                                                                                                                                                                                                                                                                                                                                                                                                                                                                                                                                                                                                                                                                                                                                                                                                                                                                                                                                                                                                           | Min Length               | 470mm          | Cylinder ID                        | 50mm                      |  |  |
|                                                                                                                                                                                                                                                                                                                                                                                                                                                                                                                                                                                                                                                                                                                                                                                                                                                                                                                                                                                                                                                                                                                                                                                                                                                                                                                                                                                                                                                                                                                                                                                                                                                                                                                                                                                                                                                                                                                                                                                                                                                                                                                                | Max Length               | 680mm          | Piston Rod Diameter                | 30mm                      |  |  |
| Complete With Hose<br>& Anti-Creep Valve                                                                                                                                                                                                                                                                                                                                                                                                                                                                                                                                                                                                                                                                                                                                                                                                                                                                                                                                                                                                                                                                                                                                                                                                                                                                                                                                                                                                                                                                                                                                                                                                                                                                                                                                                                                                                                                                                                                                                                                                                                                                                       | Ram Stroke               | 210mm          |                                    |                           |  |  |
|                                                                                                                                                                                                                                                                                                                                                                                                                                                                                                                                                                                                                                                                                                                                                                                                                                                                                                                                                                                                                                                                                                                                                                                                                                                                                                                                                                                                                                                                                                                                                                                                                                                                                                                                                                                                                                                                                                                                                                                                                                                                                                                                | 53459                    |                |                                    |                           |  |  |
| See Sta                                                                                                                                                                                                                                                                                                                                                                                                                                                                                                                                                                                                                                                                                                                                                                                                                                                                                                                                                                                                                                                                                                                                                                                                                                                                                                                                                                                                                                                                                                                                                                                                                                                                                                                                                                                                                                                                                                                                                                                                                                                                                                                        | Min Length               | 540mm          | Cylinder ID                        | 50mm                      |  |  |
| Complete With Hose                                                                                                                                                                                                                                                                                                                                                                                                                                                                                                                                                                                                                                                                                                                                                                                                                                                                                                                                                                                                                                                                                                                                                                                                                                                                                                                                                                                                                                                                                                                                                                                                                                                                                                                                                                                                                                                                                                                                                                                                                                                                                                             | Max Length               | 820mm          | Piston Rod Diameter                | 30mm                      |  |  |
| & Anti-Creep Valve                                                                                                                                                                                                                                                                                                                                                                                                                                                                                                                                                                                                                                                                                                                                                                                                                                                                                                                                                                                                                                                                                                                                                                                                                                                                                                                                                                                                                                                                                                                                                                                                                                                                                                                                                                                                                                                                                                                                                                                                                                                                                                             | Ram Stroke               | 280mm          |                                    |                           |  |  |
| 2 Ball                                                                                                                                                                                                                                                                                                                                                                                                                                                                                                                                                                                                                                                                                                                                                                                                                                                                                                                                                                                                                                                                                                                                                                                                                                                                                                                                                                                                                                                                                                                                                                                                                                                                                                                                                                                                                                                                                                                                                                                                                                                                                                                         | 53460<br>Min Length      | 430mm          | Cylinder ID                        | 50mm                      |  |  |
| Co &                                                                                                                                                                                                                                                                                                                                                                                                                                                                                                                                                                                                                                                                                                                                                                                                                                                                                                                                                                                                                                                                                                                                                                                                                                                                                                                                                                                                                                                                                                                                                                                                                                                                                                                                                                                                                                                                                                                                                                                                                                                                                                                           | Max Length               | 590mm          | Piston Rod Diameter                | 30mm                      |  |  |
| Complete With Hose<br>& Anti-Creep Valve                                                                                                                                                                                                                                                                                                                                                                                                                                                                                                                                                                                                                                                                                                                                                                                                                                                                                                                                                                                                                                                                                                                                                                                                                                                                                                                                                                                                                                                                                                                                                                                                                                                                                                                                                                                                                                                                                                                                                                                                                                                                                       | Ram Stroke               | 160mm          |                                    |                           |  |  |
|                                                                                                                                                                                                                                                                                                                                                                                                                                                                                                                                                                                                                                                                                                                                                                                                                                                                                                                                                                                                                                                                                                                                                                                                                                                                                                                                                                                                                                                                                                                                                                                                                                                                                                                                                                                                                                                                                                                                                                                                                                                                                                                                | 53461<br>Min Length      | 480mm          | Cylinder ID                        | <mark>50mm</mark><br>30mm |  |  |
| Complete With Hose                                                                                                                                                                                                                                                                                                                                                                                                                                                                                                                                                                                                                                                                                                                                                                                                                                                                                                                                                                                                                                                                                                                                                                                                                                                                                                                                                                                                                                                                                                                                                                                                                                                                                                                                                                                                                                                                                                                                                                                                                                                                                                             | Max Length               | 690mm          | Piston Rod Diameter                | 5011111                   |  |  |
| & Anti-Creep Valve                                                                                                                                                                                                                                                                                                                                                                                                                                                                                                                                                                                                                                                                                                                                                                                                                                                                                                                                                                                                                                                                                                                                                                                                                                                                                                                                                                                                                                                                                                                                                                                                                                                                                                                                                                                                                                                                                                                                                                                                                                                                                                             | Ram Stroke               | 210mm          |                                    |                           |  |  |
|                                                                                                                                                                                                                                                                                                                                                                                                                                                                                                                                                                                                                                                                                                                                                                                                                                                                                                                                                                                                                                                                                                                                                                                                                                                                                                                                                                                                                                                                                                                                                                                                                                                                                                                                                                                                                                                                                                                                                                                                                                                                                                                                | 53462<br>Min Length      | 570mm          | Cylinder ID                        | 63mm                      |  |  |
|                                                                                                                                                                                                                                                                                                                                                                                                                                                                                                                                                                                                                                                                                                                                                                                                                                                                                                                                                                                                                                                                                                                                                                                                                                                                                                                                                                                                                                                                                                                                                                                                                                                                                                                                                                                                                                                                                                                                                                                                                                                                                                                                | Min Length               | 886mm          | Piston Rod Diameter                | 35mm                      |  |  |
| Complete With Hose<br>& Anti-Creep Valve                                                                                                                                                                                                                                                                                                                                                                                                                                                                                                                                                                                                                                                                                                                                                                                                                                                                                                                                                                                                                                                                                                                                                                                                                                                                                                                                                                                                                                                                                                                                                                                                                                                                                                                                                                                                                                                                                                                                                                                                                                                                                       | Ram Stroke               | 296mm          |                                    |                           |  |  |
|                                                                                                                                                                                                                                                                                                                                                                                                                                                                                                                                                                                                                                                                                                                                                                                                                                                                                                                                                                                                                                                                                                                                                                                                                                                                                                                                                                                                                                                                                                                                                                                                                                                                                                                                                                                                                                                                                                                                                                                                                                                                                                                                | 53463                    |                |                                    |                           |  |  |
|                                                                                                                                                                                                                                                                                                                                                                                                                                                                                                                                                                                                                                                                                                                                                                                                                                                                                                                                                                                                                                                                                                                                                                                                                                                                                                                                                                                                                                                                                                                                                                                                                                                                                                                                                                                                                                                                                                                                                                                                                                                                                                                                |                          | (20,           | Culinder ID                        | 62 mm                     |  |  |
|                                                                                                                                                                                                                                                                                                                                                                                                                                                                                                                                                                                                                                                                                                                                                                                                                                                                                                                                                                                                                                                                                                                                                                                                                                                                                                                                                                                                                                                                                                                                                                                                                                                                                                                                                                                                                                                                                                                                                                                                                                                                                                                                | Min Length               | 620mm<br>931mm | Cylinder ID<br>Piston Rod Diameter | 63mm<br>35mm              |  |  |
| A General Contraction of the second s | Marcellana (             |                | PISTOD ROOT JIAMPTER               | 5511111                   |  |  |
| Complete With Hose                                                                                                                                                                                                                                                                                                                                                                                                                                                                                                                                                                                                                                                                                                                                                                                                                                                                                                                                                                                                                                                                                                                                                                                                                                                                                                                                                                                                                                                                                                                                                                                                                                                                                                                                                                                                                                                                                                                                                                                                                                                                                                             | Max Length<br>Ram Stroke | 311mm          |                                    |                           |  |  |